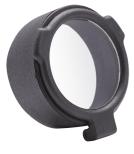

## **CLEAR**

FLIP-UP Lens Cover 61.5mm BK-FC615C

Very easy to use and equipped with an extensible pressure cover to prevent water and dust infiltration. All sizes have a twocolour design (clear or amber). Amber is often used in low-light conditions.

The lens covers fit all lens sizes of Buckner's scope line.

- Legacy
- Evolution
- Patriot (in front of the lens only)
- Crossbow (in front of the lens only)