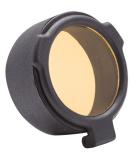

## YELLOW

FLIP-UP Lens Cover 61.5mm BK-FC615Y

Very easy to use and equipped with an extensible pressure cover to prevent water and dust infiltration. All sizes have a twocolour design (clear or amber). Amber is often used in low-light conditions.

The lens covers fit all lens sizes of Buckner's scope line.

- Legacy
- Evolution
- Patriot (in front of the lens only)