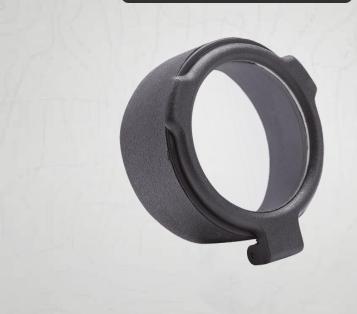

## FLIP-UP LENS COVER 61.5MM - BK-FC615C - CLEAR

## **CLEAR**

FLIP-UP Lens Cover 61.5mm BK-FC615C

Very easy to use and equipped with an extensible pressure cover to prevent water and dust infiltration. All sizes have a twocolour design (clear or amber). Amber is often used in low-light conditions.

The lens covers fit all lens sizes of Buckner's scope line.

- Legacy
- Evolution
- Patriot (in front of the lens only)
- Crossbow (in front of the lens only)