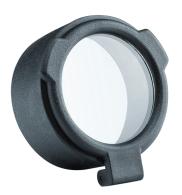

## **CLEAR**

FLIP-UP Lens cover 56.8mm BK-FC568C

Very easy to use and equipped with an extensible pressure cover to prevent water and dust infiltration. All sizes have a twocolour design (clear or amber). Amber is often used in low-light conditions.

The lens covers fit all lens sizes of Buckner's scope line.

- Legacy
- Evolution
- Patriot (in front of the lens only)
- Crossbow (in front of the lens only)