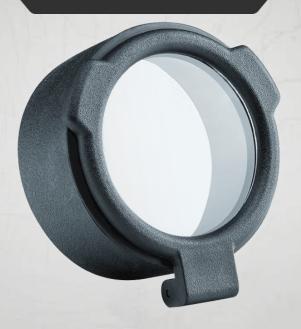

## FLIP-UP LENS COVER 56.8MM - BK-FC568C - CLEAR

## **CLEAR**

FLIP-UP Lens cover 56.8mm BK-FC568C

Very easy to use and equipped with an extensible pressure cover to prevent water and dust infiltration. All sizes have a twocolour design (clear or amber). Amber is often used in low-light conditions.