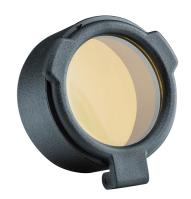

## **YELLOW**

FLIP-UP Lens cover 56.8mm BK-FC568Y

Very easy to use and equipped with an extensible pressure cover to prevent water and dust infiltration. All sizes have a twocolour design (clear or amber). Amber is often used in low-light conditions

The lens covers fit all lens sizes of Buckner's scope line.

- Legacy