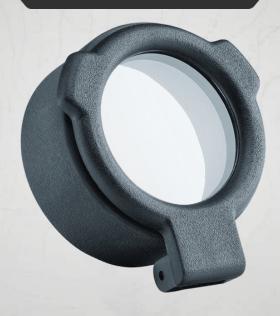

## **CLEAR**

FLIP-UP Lens cover 42.6mm BK-FC426C

Very easy to use and equipped with an extensible pressure cover to prevent water and dust infiltration. All sizes have a twocolour design (clear or amber). Amber is often used in low-light conditions.

The lens covers fit all lens sizes of Buckner's scope line.

- Legacy
- Evolution
- Patriot (in front of the lens only)
- Crossbow (in front of the lens only)