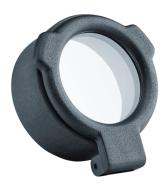

## **CLEAR**

FLIP-UP Lens cover 42.6mm BK-FC426C

Very easy to use and equipped with an extensible pressure cover to prevent water and dust infiltration. All sizes have a twocolour design (clear or amber). Amber is often used in low-light conditions.

The lens covers fit all lens sizes of Buckner's scope line.

- Legacy
- Evolution
- Patriot (in front of the lens only)
- Crossbow (in front of the lens only)