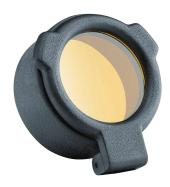

## **YELLOW**

FLIP-UP Lens cover 42.6mm BK-FC426Y

Very easy to use and equipped with an extensible pressure cover to prevent water and dust infiltration. All sizes have a twocolour design (clear or amber). Amber is often used in low-light conditions.

The lens covers fit all lens sizes of Buckner's scope line.