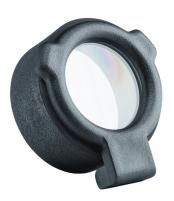

## **CLEAR**

FLIP-UP Lens cover 40.6mm BK-FC406C

Very easy to use and equipped with an extensible pressure cover to prevent water and dust infiltration. All sizes have a twocolour design (clear or amber). Amber is often used in low-light conditions.