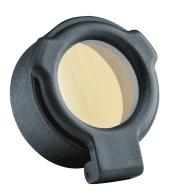

## **YELLOW**

FLIP-UP Lens cover 40.6mm BK-FC406C

Very easy to use and equipped with an extensible pressure cover to prevent water and dust infiltration. All sizes have a twocolour design (clear or amber). Amber is often used in low-light conditions.