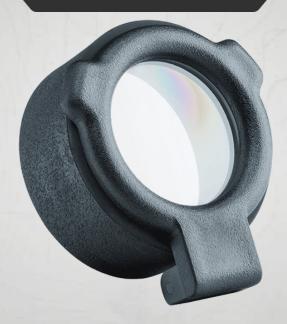

## **CLEAR**

FLIP-UP Lens cover 40.6mm BK-FC406C

Very easy to use and equipped with an extensible pressure cover to prevent water and dust infiltration. All sizes have a twocolour design (clear or amber). Amber is often used in low-light conditions.