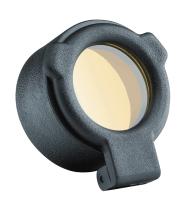

## **YELLOW**

FLIP-UP Lens cover 38.5mm BK-FC385Y

Very easy to use and equipped with an extensible pressure cover to prevent water and dust infiltration. All sizes have a twocolour design (clear or amber). Amber is often used in low-light conditions.

The lens covers fit all lens sizes of Buckner's scope line.

- Legacy
- Evolution