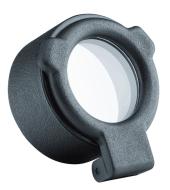

## **CLEAR**

FLIP-UP Lens cover 38.5mm BK-FC385C

Very easy to use and equipped with an extensible pressure cover to prevent water and dust infiltration. All sizes have a twocolour design (clear or amber). Amber is often used in low-light conditions.

The lens covers fit all lens sizes of Buckner's scope line.

- Legacy
- Evolution
- Patriot (in front of the lens only)
- Crossbow (in front of the lens only)