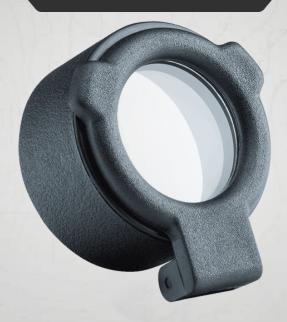

## **CLEAR**

FLIP-UP Lens cover 38.5mm BK-FC385C

Very easy to use and equipped with an extensible pressure cover to prevent water and dust infiltration. All sizes have a twocolour design (clear or amber). Amber is often used in low-light conditions.

The lens covers fit all lens sizes of Buckner's scope line.

- Legacy
- Evolution
- Patriot (in front of the lens only)
- Crossbow (in front of the lens only)